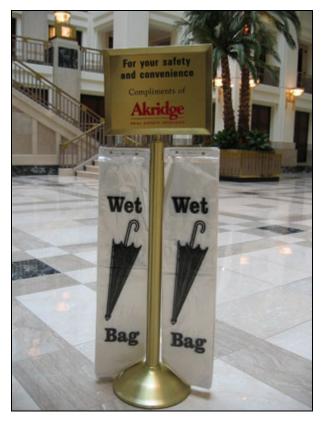

## Wet Umbrella Bag Stand Premiere

Stop water at the door. Prevent slips and falls in your lobby. This high quality Wet Umbrella Bag Stand is put out during rainy days to prevent water from dripping all over lobby floors. Guests simply pull off one of the disposable plastic bags and slip in their wet umbrella. The dripping water is held in the bag and ensures your whole lobby area stays safe and dry.

- · Immediately increase tenant safety
- · Low-cost risk management solution
- Elegant, high-quality construction
- Comes in satin chrome and satin brass finishes
- Set includes stand, matching finished frame, standard signage, case of 1,000 bags
- Wet Umbrella Dispenser Dolly is sold separately