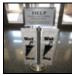

## Wet Umbrella Bag Stand Premiere

Stop water at the door. Prevent slips and falls in your lobby. This high quality Wet Umbrella Bag Stand is put out during rainy days to prevent water from dripping all over lobby floors. Guests simply pull off one of the disposable plastic bags and slip in their wet umbrella. The dripping water is held in the bag and ensures your whole lobby area stays safe and dry.

- · Immediately increase tenant safety
- · Low-cost risk management solution
- Elegant, high-quality construction
- Comes in satin chrome and satin brass finishes
- Set includes stand, matching finished frame, standard signage, case of 1,000 bags
- Wet Umbrella Dispenser Dolly is sold separately